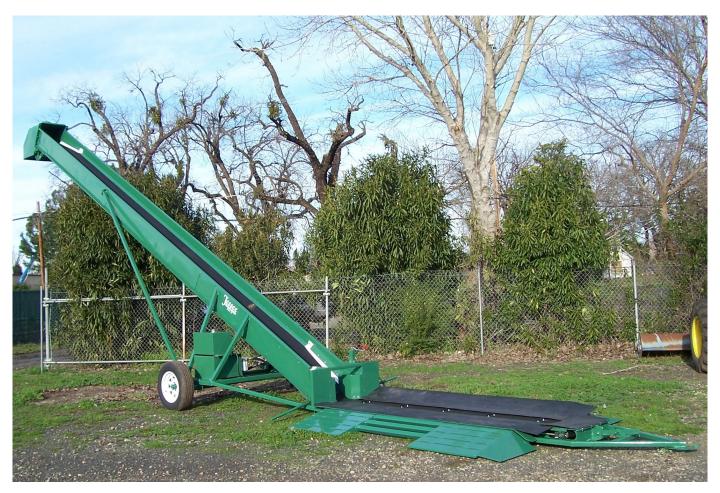

## 24" DRIVE OVER LOADER

Troughed belt design keeps material on top of belt. Heavy duty drive over ramps take the weight of a fully loaded truck and trailer. Hand operated rubber hopper flaps are designed for no spillage of material. Will unload approximately 5000 lbs of material per minute. Towable behind a full size pick-up.

## **STANDARD FEATURES:**

- 24" Cleated Belt
- 26.5 H.P. Fuel-Injected Kohler Gas Engine with Heavy Duty Canister Air Cleaner
- Torflex Axle
- 14' Dump height