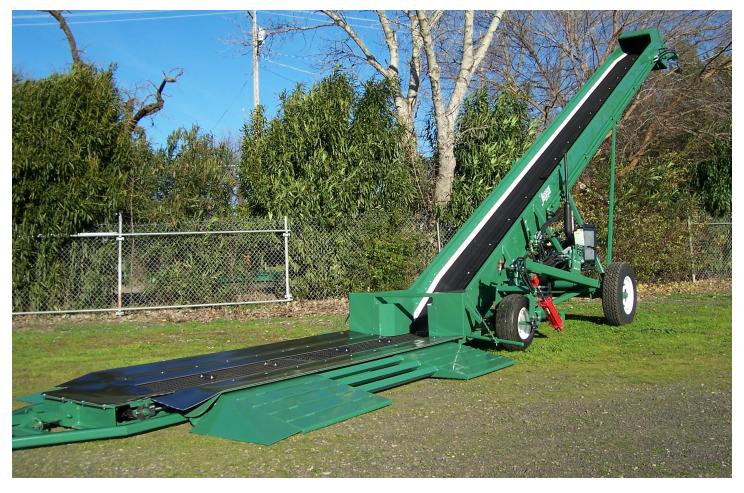

## 24" SELF-PROPELLED DRIVE OVER LOADER

Self-Propelled so operator can easily move left, right, forward, or reverse. Troughed belt design keeps all material on top of belt. Rollers under belt reduce belt drag allowing loader to use 30% less Horse Power. Heavy duty drive-over ramps take the weight of a fully loaded truck & trailer. Hand operated rubber hopper flaps are designed for no spillage of material. Hand operated adjustable discharge hood for ease of centering material on pile. Will unload approximately 6,000 lbs of material per minute. Towable behind a full size pick-up.

## **STANDARD FEATURES:**

- Drive over ramps
- 24" Cleated Belt
- 30 H.P. Kubota Gas Engine
- Torflex Axle

- Hand operated rubber hopper
- · Hand operated adjustable hood
- 14' 6" Dump height

## **OPTIONS:**

- Rollers under Belt
- 40HP Yanmar Diesel Engine