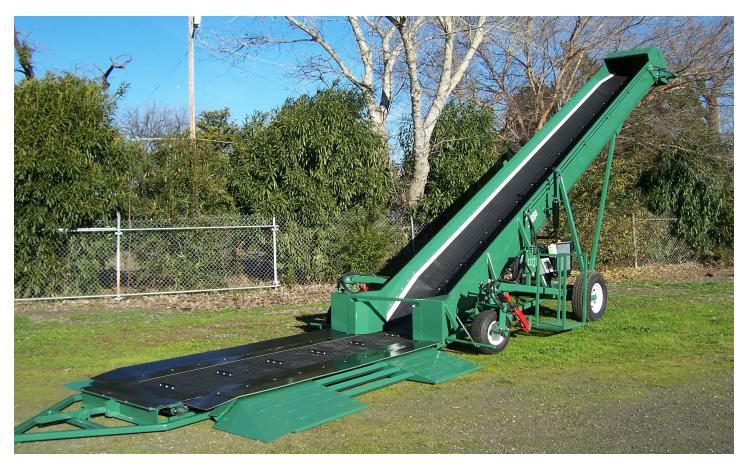

## 36" SELF-PROPELLED DRIVE OVER LOADER

Dual Self-Propelled drive wheels so operator can easily move left, right, forward, or reverse. Trough belt design keeps all material on top of belt. High quality belt with flexible cleats every 24". Rollers under belt reduce belt drag allowing loader to use less Horse Power while adding years of life to the belt. Heavy duty drive-over ramps take the weight of a fully loaded truck & trailer. Hand operated rubber hopper flaps are designed for no spillage of material. Adjustable discharge hood for ease of centering material on pile. Will unload 12,000 lbs of material per minute. Towable behind a full size pick-up.

## **STANDARD FEATURES:**

- Heavy Duty Drive over ramps
- 36" Cleated Belt
- 49 HP Yanmar Diesel Engine
- 7000 lb. Torflex Axle

- Hydraulic operated adjustable hood
- Hydraulic operated rubber hopper
- 14'6" Dump height
- 15 Gallon Fuel tank