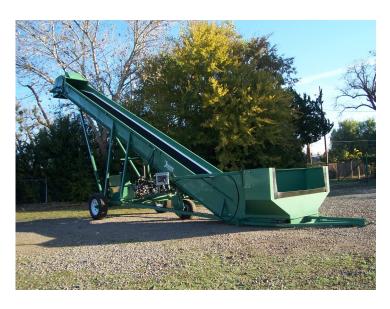

## JESSEE BANKOUT ELEVATOR 36" SELF-PROPELLED

## SPECIFICATIONS:

Engine: 49 H.P. CAT Diesel

• Belt: 36" Cleated

Unloading Capacity: 15,000 lbs/min

Axle: Dexter Torflex

• Dump Height: 15'

• Fuel: 15 Gal

Hyd Oil: 30 Gal

## **STANDARD FEATURES:**

- Troughed belt design keeps all material on top of belt. Rollers under belt reduce belt drag allowing loader to use less horse power while adding years to the belt life.
- Self-propelled drive wheel for ease in moving elevator to another location or attaching to tow vehicle
- Operating controls mounted on a swing arm are easily accessible from cab
  of bankout
- Hydraulic operated discharge hood for ease of centering material
- Extra large hopper designed for no spillage of material while unloading bankout
- Towable behind full-sized pickup