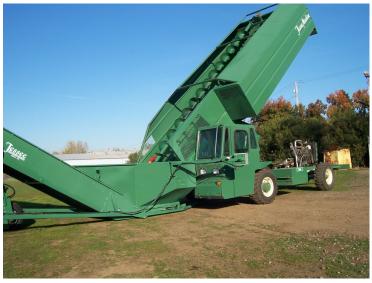

## JESSEE BANKOUT ELEVATOR 36" SELF-PROPELLED

## SPECIFICATIONS:

Engine: 49 H.P. CAT Diesel

• Belt: 36" Cleated

Unloading Capacity: 15,000 lbs/min

Axle: Dexter Torflex

• Dump Height: 15'

• Fuel: 15 Gal

Hyd Oil: 30 Gal

## **STANDARD FEATURES:**

- Troughed belt design keeps all material on top of belt. Rollers under belt reduce belt drag allowing loader to use less horse power while adding years to the belt life.
- Self-propelled drive wheel for ease in moving elevator to another location or attaching to tow vehicle
- Operating controls mounted on a swing arm are easily accessible from cab
  of bankout
- Hydraulic operated discharge hood for ease of centering material
- Extra large hopper designed for no spillage of material while unloading bankout
- Towable behind full-sized pickup