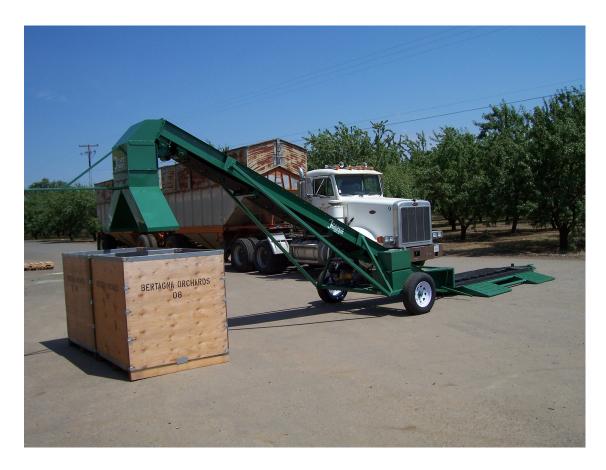

## 24" DRIVE OVER BOX LOADER

Drive over conveyor with diverter for 2 wooden boxes with hand control which can be operated from driver's seat of fork lift. Troughed belt design keeps all material on top of belt. Heavy duty drive over ramps take the weight of a fully loaded truck and trailer. Hand operated rubber hopper flaps are designed for no spillage of material. Belt speed is fully adjustable to unload up to 2500 lbs. per minute.

## STANDARD FEATURES:

- Drive over ramps
- 24" Cleated Belt—cleats on 12" centers
- 20 HP Kohler Gas Engine
- Torflex Axle with 16" tires
- Hand Operated Diverter Shield
- Diverter is adjustable for unloading from back or side

- Hand operated rubber hopper
- Towable with pin hitch
- 64" Discharge height
- OPTION: 7 1/2 HP
  Electric motor with starter switch