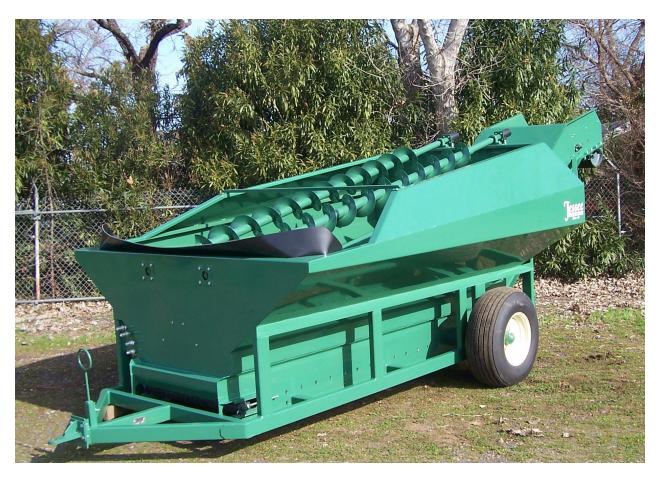

## **36" SELF-UNLOADING CONVEYOR CART**

Conveyor Cart hooks to your pickup machine. Dual augers allow maximum utilization of cart capacity. When cart is full, simply use your pickup machine or tractor's hydraulics to unload into our Bankout or Shuttle Cart; which can be done in under 1 minute. The use of a rubber unloading belt greatly reduces damage to the product being unloaded. Cleated belt runs entirely on rollers reducing drag and giving it a long life with very little maintenance.

## **SPECIFICATIONS:**

- 36" Cleated Belt
- 10,000 lb Running Gear
- 12.5 X 16 14 Ply Tires

- Dual Augers
- Frame is Structural Tubing
- Main Box: 96" X 144"
- Holds approximately 5000 lbs Almonds