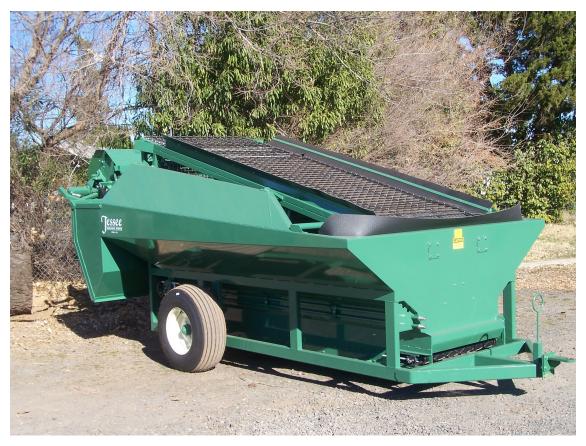

## 36" SELF-UNLOADING CONVEYOR CART WITH HERBST DESTICKER

Conveyor Cart hooks to your pickup machine. When cart is full, simply use your pickup machine or tractor's hydraulics to unload into our Bankout or Shuttle Cart; which can be done in under 1 minute. The use of a rubber unloading belt greatly reduces damage to the product being unloaded. Cleated belt runs entirely on rollers reducing drag and giving it a long life with very little maintenance.

## **SPECIFICATIONS:**

- 36" Cleated Belt
- 10,000 lb Running Gear
- 12.5 X 16 14 Ply Tires

- Herbst Mfg. Inc. Desticker
- Frame is Structural Tubing
- Main Box: 96" X 144"